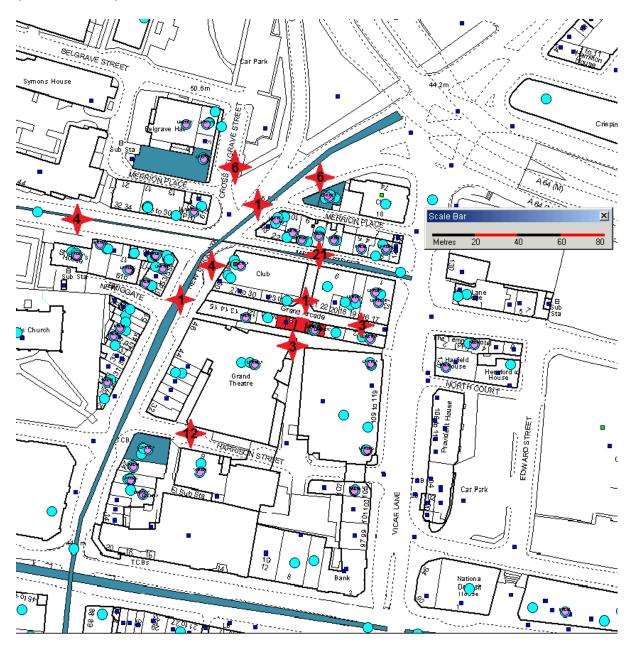

| Document                                                                                                                                                                         | Copy sent |
|----------------------------------------------------------------------------------------------------------------------------------------------------------------------------------|-----------|
| Appendix 1. Map to show general position of service requests (red stars) concerning noise, in vicinity of applicant premises, which is shown in red (100m radius). 2005-Present. | 10        |
| Note a version of the map is available that shows the position of the complainants that is available for the sub-committee to consider subject to legal advice.                  |           |
| Appendix 2. List of Service requests concerning noise in vicinity of applicant premises (100m radius). 2005-present. Details of premises involved removed.                       | 10        |
| Appendix 3. Photographs 1 to 9.                                                                                                                                                  | 10        |

### Application No: PREM/03507/001

Name of Applicant/premises: HQ Leisure Ltd / The Bunker.

Appendix 1. Map to show general position of service requests (red stars) concerning noise in vicinity of applicant premises, which is shown in red (100m radius). 2005-Present.

Note: Service requests involve at least one complaint of noise.

Note: Light blue, darker blue and pink icons are created by the database and are not referred to directly in this appendix.

Note: A version of the map showing the general / actual position of complainants in yellow is available for the sub-committee to view subject to legal advice.

Note: Service requests concerning commercial premises indicated only.