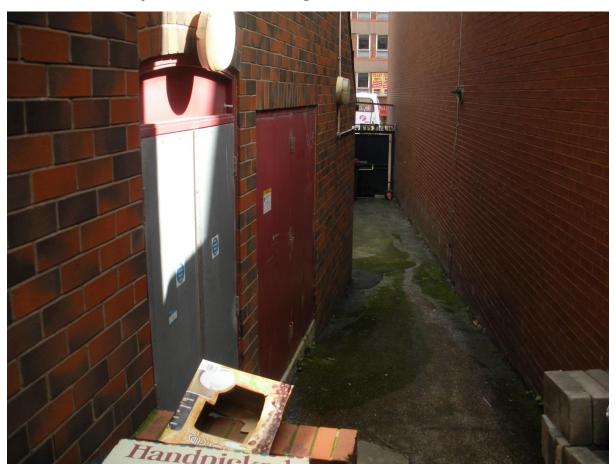

Appendix 3. Photographs concerning the application and surroundings.

No.1. Showing entrance to 'Courtyard' from Vicar Lane.

No.2. The hotel building beside the entrance to 'Courtyard' from Vicar Lane.

No.3. The 'Courtyard' entrance looking towards Vicar Lane.

No.4. Looking up towards the hotel from the 'Courtyard' entrance.

No.5. The 'Courtyard' looking towards the central area beside Unit B on the Plan provided by the applicant.

No.6. View looking from Harrison Street towards the central area of the 'Courtyard'.

No.7. View from the central area of the 'Courtyard' towards Harrison Street.

No.8. Closer view of appartments that face Harrison Street.

No.9. The 'Courtyard' from New Briggate looking towards the Fire Escape.