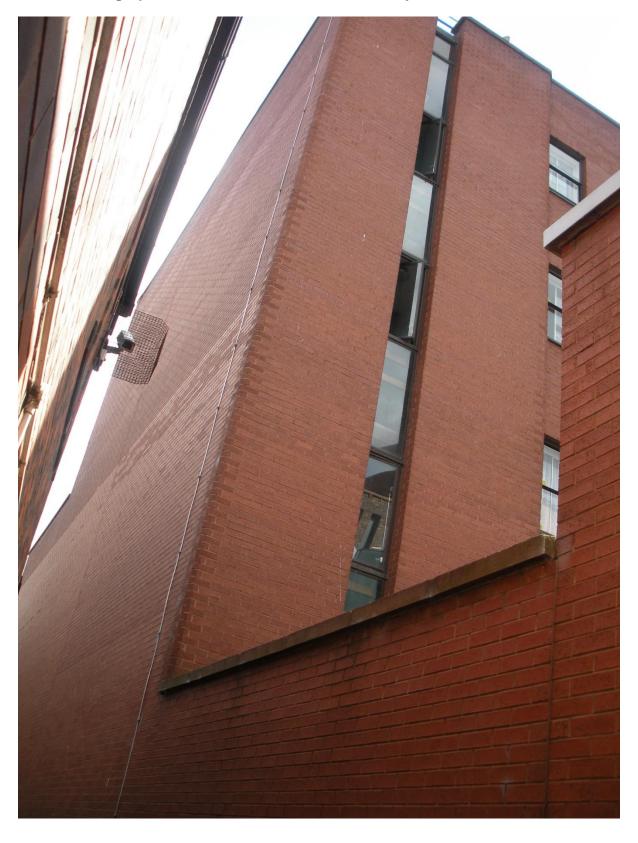

No.4. Looking up towards the hotel from the 'Courtyard' entrance.

No.5. The 'Courtyard' looking towards the central area beside Unit B on the Plan provided by the applicant.

No.6. View looking from Harrison Street towards the central area of the 'Courtyard'.

No.7. View from the central area of the 'Courtyard' towards Harrison Street.

No.8. Closer view of appartments that face Harrison Street.

No.9. The 'Courtyard' from New Briggate looking towards the Fire Escape.